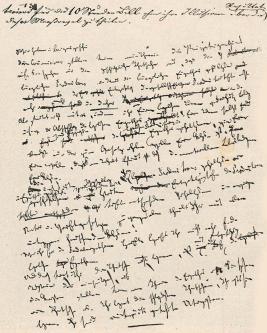

Erfter Entwurf von Rarl Mary jum "Rommuniftischen Manifeft".

in ihren fritischen Arbeiten schon zutage tritt, legen er und Engels am Borabend der Nevolution von 1848 im denkwürdigen, epochemachenden Manisest der Kommunistischen Bartei nieder.

Die von anderer als der Margichen Sand geschriebenen Worte am Kopf des Blattes sind offenbar der Ausgang eines Sabes, der ungefähr so gelautet haben wird:

"In England beteiligten fich die Kommuniften an den Kämpfen der Proletarier für die Zehnstundenbill, ohne ihre Illusionen über diese Mahregel zu teilen".

Dann fchreibt weiter unten Mary felbft:

"Bir haben fibrigens gefehen:

Die Kommunischen stellen teine neue Theorie des Privateigentums auf. Eie prechen mur die geschichtliche Auflache aus, daß die bürgerlichen Produktions und damit die bürgerlichen Eigentumsverdaltnisse der Antwicklung der gesellschaftlichen Produkturkstelle nicht mehr (dier durchgestrichen: angemessen sind) und daher (dier durchgestrichen: der wicklung der Andustrie selbss).